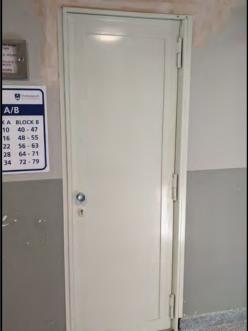

#### **Products**

Doors

Windows

Louvres

Screens

#### **Fire Standard**

Glazed Products: EI 60 & E90

Solid Products: EI 60

Louvres: E60 &E90

Screens E120