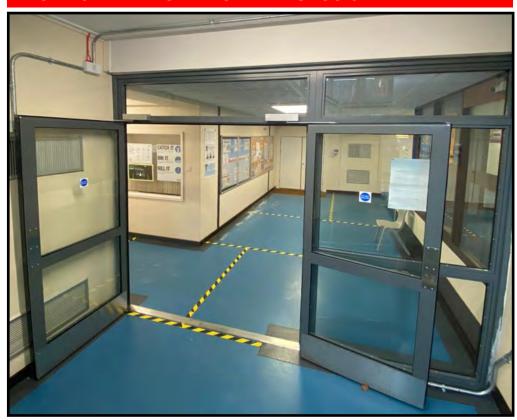

#### **Products**

Doors

Windows

Louvres

Screens

#### **Fire Standard**

Glazed Products: EI 60 & E90

Solid Products: EI 60

Louvres: E60 &E90

Screens E120