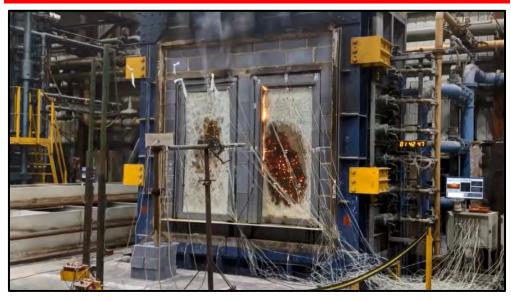

Windows

Louvres

Screens

#### **Security Levels**

LPS1056 (Fire and Security)

LPS1175 SR5 (E10)

LPS1175 SR4 (D10)

LPS1175 SR3 (C5)

LPS1175 SR2 (B3)

LPS2081 SRB

#### Accessibility

Access Control compatible

Automation

Power-assisted opening

# INTEGRATING SECURITY & FIRE PROTECTION

#### **Fire Standard**

Glazed Products: EI 60 & E90

Solid Products: EI 60

Louvres: E60 &E90

Screens E120

## **Targeting carbon-neutrality**

Premier Security Ballistic & Blast Ltd is dedicated to a positive legacy through sustainable security product fabrication and maintenance. We aim to reduce resource consumption, enhance community well-being for a healthier environment and achieve our carbon neutral targets by implementing energy-efficient practices and investing in renewable resources.







BRE (Building Research Establishment) fire-testing of Premier Security products

























## Premier Security Ballistic & Blast Ltd 20-21 Roebuck Road, Essex England IG6 3TU





**Product Catalogue**