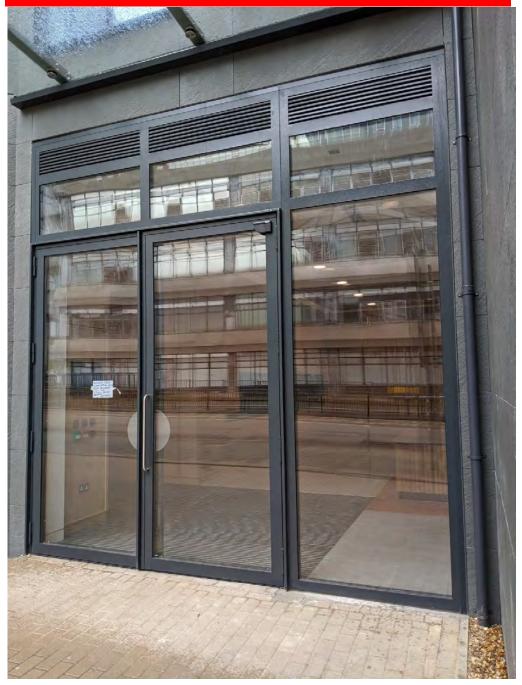

#### **Products**

Doors

Windows

Louvres

Screens

#### Accessibility

Access Control compatible

Automation

Power-assisted opening

#### **Fire Standard**

Glazed Products: EI 60 & E90

Solid Products: EI 60

Louvres: E60 &E90

Screens E120