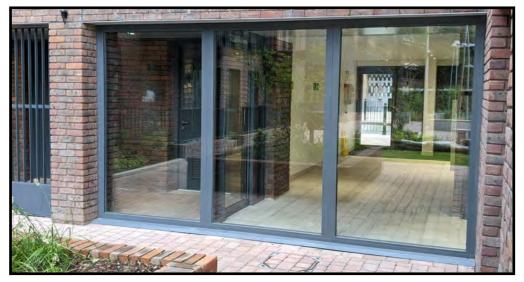

#### **Products**

Doors

Windows

Louvres

Screens

#### Accessibility

Access Control compatible

Automation

Power-assisted opening

#### **Fire Standard**

Glazed Products: EI 60 & E90

Solid Products: EI 60

Louvres: E60 &E90

Screens E120