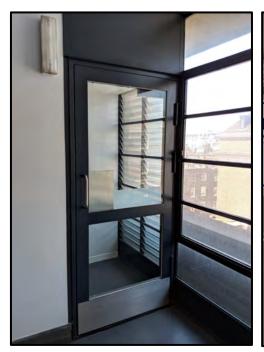

#### **Products**

Doors

Windows

Louvres

Screens

#### **Fire Standard**

Glazed Products: EI 60 & E90

Solid Products: EI 60

Louvres: E60 &E90

Screens E120