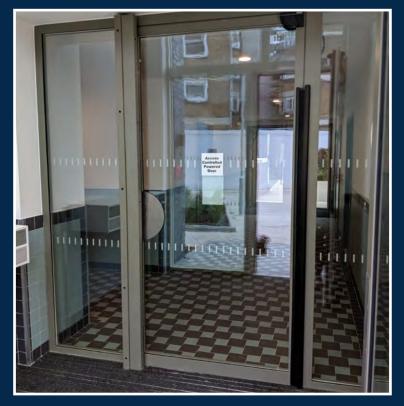

#### **Products**

Doors

Windows

Louvres

Screens

#### Accessibility

Access Control compatible

Automation

Power-assisted opening

#### **Fire Standard**

Glazed Products: EI 60 & E90

Solid Products: EI 60

Louvres: E60 &E90

Screens E120