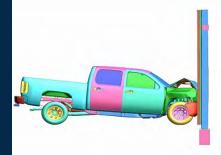

Simulated impact at 48 km/hr

Simulated impact at 64 km/hr

## HVM crash-resistant curtain walling system

2.5 tonne vehicle travelling up to 64 km/hr