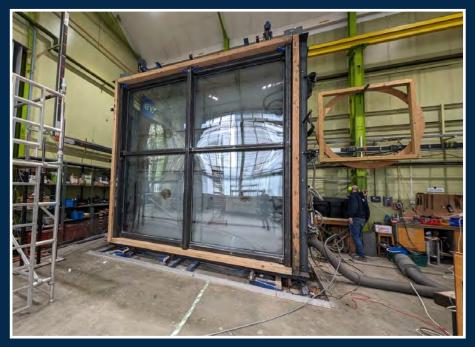

#### **HVM CURTAIN-WALLING**

#### HVM Anti-terrorism Curtain-Walling Security system

Premier Security Ballistic & Blast Ltd's HVM Ultimate High-Security curtain-walling system is tested to LPS1175 E10 (SR5); D10 (SR4); C5 (SR3) and B3 (SR2) security and certified to 6 metres high with unlimited screen width.

Premier's glazed curtain-wall system now achieves ballistic FB7 standard and was recently successfully tested to resist 14.5mm AP (Armoured Piercing) penetration. It has a U-Value of 0.5. and also achieves a blast-resistance EXV 10 (Louvres); EXV 15 (Screens) and EXV 25 (Fully Glazed Doors).