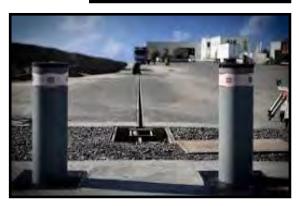

#### **HVM** Anti-terrorism and High Security bollards

Anti-terrorism bollard tested and certified (crash-rated) as a single bollard by an independent company according to standards IWA14-1:2013 Bollard V/7200 [N3C]/80/90:4.6. Each bollard has an independent pump so that in the event of a control unit failure, the other bollards in the environment remain functional.

Premier's range of HVM solutions includes antiterrorism bollards designed and tested to withstand impact from vehicles travelling at up to 50mph.