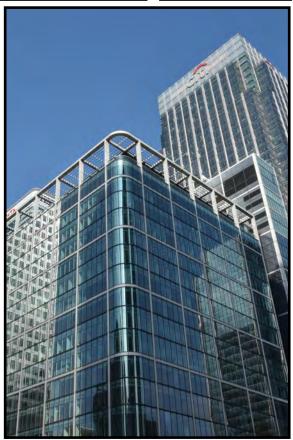

#### SOLUTIONS FOR AVERSE HVM RESTRICTIONS

Some high-risk areas are precluded from using HVM barriers and bollards because of space restrictions. Premier's HVM-tested curtainwalling system is a solution many security-conscious clients are electing to use.

#### **HVM CURTAIN-WALLING**

#### HVM Anti-terrorism Curtain-Walling Security system

Premier Security Ballistic & Blast Ltd's HVM Ultimate High-Security curtain-walling system is tested to LPS1175 E10 (SR5); D10 (SR4); C5 (SR3) and B3 (SR2) security and certified to 6 metres high with unlimited screen width.