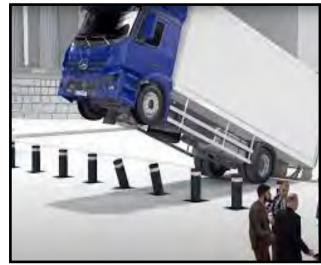

## HVM crash-resistant curtain walling system

2.5 tonne vehicle travelling up to 64 km/hr

#### SOLUTIONS FOR AVERSE HVM RESTRICTIONS

Some high-risk areas are precluded from using HVM barriers and bollards because of space restrictions. Premier's HVM-tested curtainwalling system is a solution many security-conscious clients are electing to use.