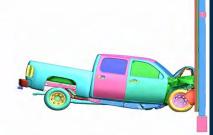

Simulated impact at 48 km/hr

Simulated impact at 64 km/hr

## HVM crash-resistant curtain walling system

2.5 tonne vehicle travelling up to 64 km/hr