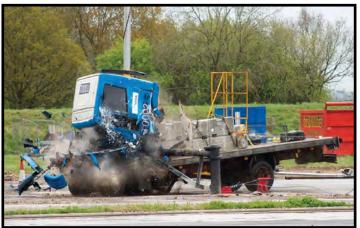

Simulated impact at 48 km/hr

Simulated impact at 64 km/hr

## HVM crash-resistant curtain walling system

2.5 tonne vehicle travelling up to 64 km/hr