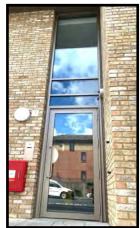

#### **HVM CURTAIN-WALLING**

#### HVM Anti-terrorism Curtain-Walling Security system

Premier Security Ballistic & Blast Ltd's HVM Ultimate High-Security curtain-walling system is tested to LPS1175 E10 (SR5); D10 (SR4); C5 (SR3) and B3 (SR2) security and certified to 6 metres high with unlimited screen width.