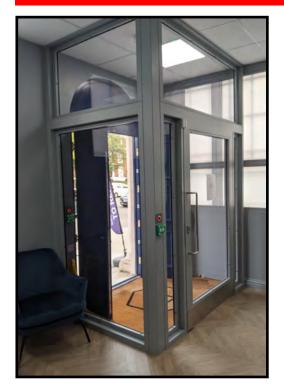

## Security/Ballistic/Blast/Fire

- \*Doors \*Windows \*Screens
- \*Air-lock systems
- \*Switchable Glass

### **Accessibility**

Access Control compatible
Full Automation or
Power-assisted opening (swing & sliding options)