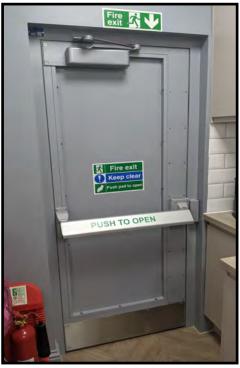

### **High Value Retail**

Discover the ultimate in High Value Retail security with Premier Security Ballistic & Blast Ltd. With over a decade of experience in providing top-notch security solutions, our high-security doors have been proven to thwart armed robberies, ram-raid attacks, and burglaries, safeguarding lives and valuable assets.

### **Security Levels**

LPS1175 SR5 (E10)

LPS1175 SR4 (D10)

LPS1175 SR3 (C5)

LPS1175 SR2 (B3)

LPS2081 SRB

### **Accessibility**

Access Control compatible
Full Automation or
Power-assisted opening (swing & sliding options)