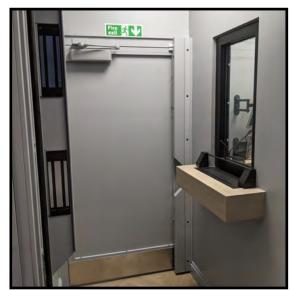

## Security/Ballistic/Blast/Fire

- \*Doors \*Windows \*Screens
- \*Air-lock systems
- \*Switchable Glass

### **Accessibility**

Access Control compatible
Full Automation or
Power-assisted opening (swing & sliding options)